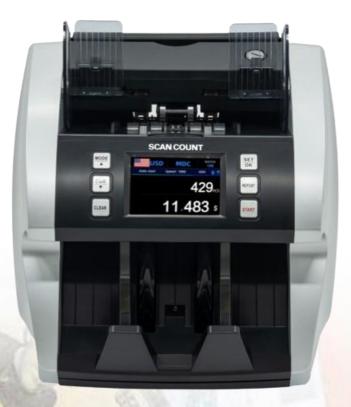

productive and cost effective.

Designed compact and modular, SC-130 is ideal for rapid cash processing where space is limited. It has a standard throughput of 1,200 banknotes per minute or 72,000 notes per hour with a large feeder capacity of 500 notes and continuous feeding for efficiency.

- 3.2 InchTouch Screen
- Full Open able Design
- Full MG Sensor Covered
- Static Electricity Erase Design
- Serial Number Reading
- Auto Currency Detection
- 14 Currencies
- 110+ Kinds Of Currency Database
- Counting & Sorting
- Silence Counting Design: About 70db

## TECHNICAL SPECIFICATIONS

| Item                    | Single pocket mix value counting machine                        |
|-------------------------|-----------------------------------------------------------------|
| Feeding System          | Roller Friction System                                          |
| Display Screen          | Touch Screen                                                    |
| Counterfeit Detection   | Dual CIS, Magnetic, Infrared, Ultraviolet                       |
| Currency                | 15 Multiple Currencies                                          |
| Error Detection         | Image Detection, Double Detection, IR, Chain Notes Detection    |
| Available Detection     | 110+kinds of currencies                                         |
| Denomination Detection  | Contact Image Sensor                                            |
| Add More                | Allows Cumulative Counts                                        |
| Counting Speed          | 800/1000/1200 notes/min                                         |
| Hopper Capacity         | 500 pcs                                                         |
| Machine Dimensions      | 246 X 288 X 278mm                                               |
| Stacker Capacity        | 200 pcs                                                         |
| Thickness of Currencies | 0.08-0.15mm                                                     |
| Size Of Bank Notes      | Minimum 110*60mm / Maximum185*90mm                              |
| Power Supply            | 100=240V, 50/60mm                                               |
| Power Consumption       | 60W                                                             |
| Net Weight              | 5.6kg                                                           |
| Package Weight          | 6.2kg                                                           |
| Options                 | External Display                                                |
| Machine Ports           | (External Display Connection) RS-232 Port ( Printer Connection) |
|                         | USB2.0 Port (Data Collection/ Machine Update)                   |
|                         | CODE. Of Chata Confection Wachine Opuate)                       |